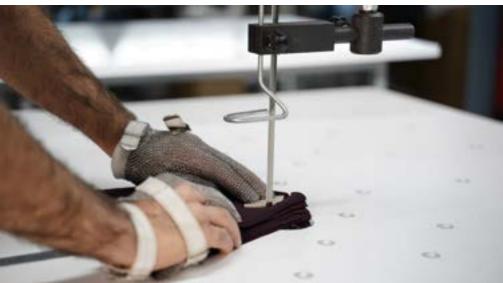

### STITCHING HOUSE & PRINT HOUSE

- We have 2000m2 closed stitching area
- There are 100 Stitching Machines
- Our stitching capacity is 10.000 pcs / per day
- Our last tech machines are in comfort product on garments where accompany to our process
- In our factory we do have 2 different print process
- > We have 2 pcs ink print machine
- > We have 2 pcs transfer print machine

## PRODUCTION – ÇERKEZKÖY MAIN SEWING & PRINTING