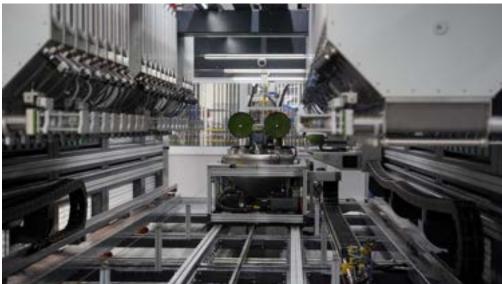

#### KNITTING DEPARTMENT

- We used to buy and keep our yarns in our own yarn-warehouse and our
- The yarns we used to proceed in our Garments we let them to be rested as rolic 24-36hours before knit process to avoid of any measure problem
- The yarn qualities we used to proceed in our Garments are; Poliamid-Poliester-Modal and for recovery best quality Elasthane contamination
- We are knitting all our garments by % 100 capacity in our own knitting department
- Our knitting department has got 800m2 closed area and we have 68 pcs. Santoni Knitting Machine (SM8 TOP2V)
- Starting from 13 inch till 19 inch size ranges.
- Our knitting capacity per day / 15 000 pcs.
- We have our own QC stuff to do check all process every hours.

## PRODUCTION – ÇERKEZKÖY MAIN KNITTING DEPARTMENT