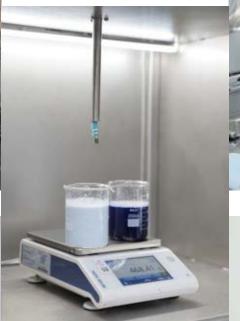

### **LABORATORY & LABDIP HOUSE**

- There is a Labdip Chemical Tube Automation in our Lab.
- There are 4 swatch fabric washing and drying machines in our Lab.
- There is a Martindale Pilling Machine In our Lab.
- We can proceed 155 different colour Labdip by each 3h per day .
- We do have spectrometer to use and follow the correct colours in labdipping and bulk process, a spectrometer is a scientific instrument used to separate and measure spectral components of a physical colours. Spectrometer is a broad term often used to describe colours to measure in a continuous spaceshape.
- We can proceed all colour fastness tests in our own Lab.before bulk process to each dye lots (Washing, Light, Perspration, Rubbing)

# PRODUCTION – ÇERKEZKÖY MAIN LABOURATORY