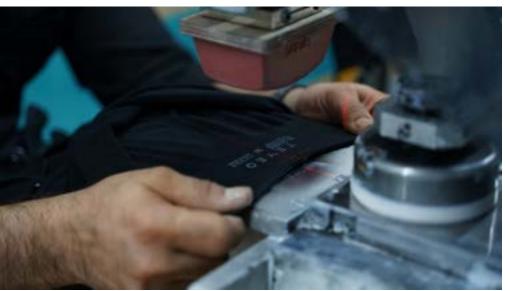

### STITCHING HOUSE & PRINT HOUSE

- We have 2000m2 closed stitching area
- There are 100 Stitching Machines
- Our stitching capacity is 10.000 pcs / per day
- Our last tech machines are in comfort product on garments where accompany to our process
- In our factory we do have 2 different print process
- > We have 2 pcs ink print machine
- > We have 2 pcs transfer print machine

## PRODUCTION – ÇERKEZKÖY MAIN SEWING & PRINTING