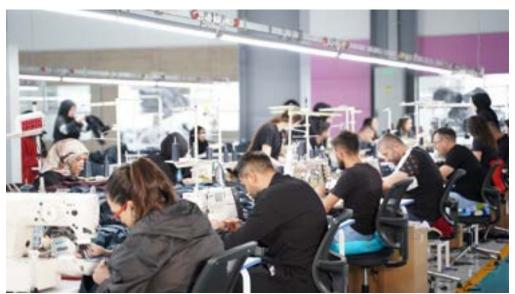

### STITCHING HOUSE & PRINT HOUSE

- We have 2000m2 closed stitching area
- There are 100 Stitching Machines
- Our stitching capacity is 10.000 pcs / per day
- Our last tech machines are in comfort product on garments where accompany to our process
- In our factory we do have 2 different print process
- > We have 2 pcs ink print machine
- > We have 2 pcs transfer print machine

## PRODUCTION – ÇERKEZKÖY MAIN SEWING & PRINTING