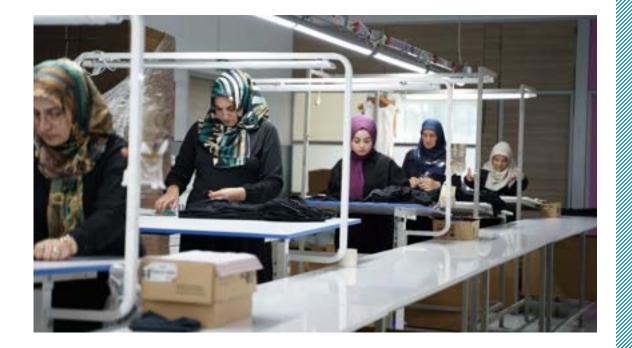

### STITCHING HOUSE & PRINT HOUSE

- We have 2000m2 closed stitching area
- There are 100 Stitching Machines
- Our stitching capacity is 10.000 pcs / per day
- Our last tech machines are in comfort product on garments where accompany to our process
- In our factory we do have 2 different print process
- > We have 2 pcs ink print machine
- > We have 2 pcs transfer print machine

## PRODUCTION – ÇERKEZKÖY MAIN SEWING & PRINTING