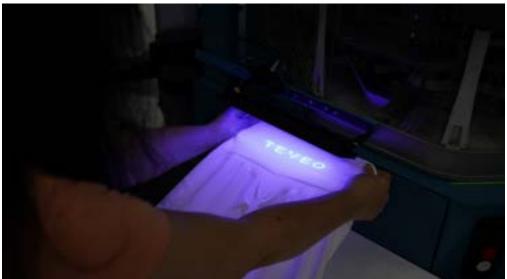

### STITCHING HOUSE & PRINT HOUSE

- We have 2000m2 closed stitching area
- There are 100 Stitching Machines
- Our stitching capacity is 10.000 pcs / per day
- Our last tech machines are in comfort product on garments where accompany to our process
- In our factory we do have 2 different print process
- > We have 2 pcs ink print machine
- > We have 2 pcs transfer print machine

## PRODUCTION – ÇERKEZKÖY MAIN SEWING & PRINTING