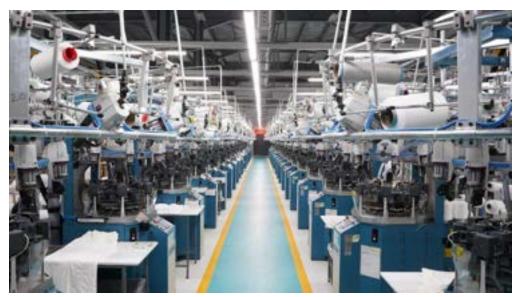

#### KNITTING DEPARTMENT

- We used to buy and keep our yarns in our own yarn-warehouse and our
- The yarns we used to proceed in our Garments we let them to be rested as rolic 24-36hours before knit process to avoid of any measure problem
- The yarn qualities we used to proceed in our Garments are; Poliamid-Poliester-Modal and for recovery best quality Elasthane contamination
- We are knitting all our garments by % 100 capacity in our own knitting department
- Our knitting department has got 800m2 closed area and we have 68 pcs. Santoni Knitting Machine (SM8 TOP2V)
- Starting from 13 inch till 19 inch size ranges.
- Our knitting capacity per day / 15 000 pcs.
- We have our own QC stuff to do check all process every hours.

## PRODUCTION – ÇERKEZKÖY MAIN KNITTING DEPARTMENT