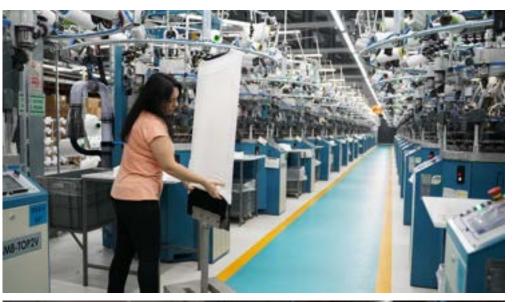

#### KNITTING DEPARTMENT

- We used to buy and keep our yarns in our own yarn-warehouse and our
- The yarns we used to proceed in our Garments we let them to be rested as rolic 24-36hours before knit process to avoid of any measure problem
- The yarn qualities we used to proceed in our Garments are; Poliamid-Poliester-Modal and for recovery best quality Elasthane contamination
- We are knitting all our garments by % 100 capacity in our own knitting department
- Our knitting department has got 800m2 closed area and we have 68 pcs. Santoni Knitting Machine (SM8 TOP2V)
- Starting from 13 inch till 19 inch size ranges.
- Our knitting capacity per day / 15 000 pcs.
- We have our own QC stuff to do check all process every hours.

## PRODUCTION – ÇERKEZKÖY MAIN KNITTING DEPARTMENT